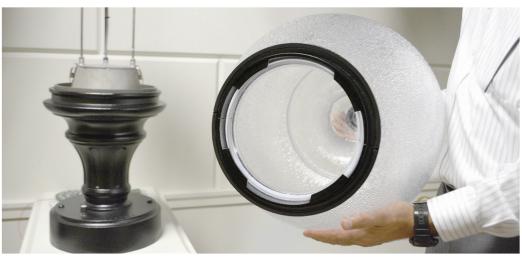

## Twist-Lock

Modern lighting equipment needs to be aesthetically pleasing and highly functioning to meet today's strict roadway and area lighting guidelines. This is a fact every manufacturer is aware of but what is often overlooked is the installer. Sternberg has worked with installers to design a luminaire that is easy to install and easy to service. Out of that work evolved the Twist-Lock or "TL" option from Sternberg. With a quarter turn the globe assembly lifts off exposing the electrical gear tray and lamp socket for repair or replacement. No tools are needed. There is no product on the market easier to service and install than Sternberg's acorn and globe families of products with the "TL" option.