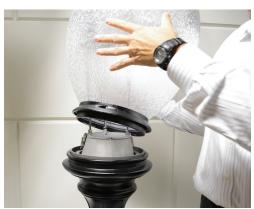

## Twist-Lock

Modern lighting equipment needs to be aesthetically pleasing and highly functioning to meet today's strict roadway and area lighting guidelines. This is a fact every manufacturer is aware of but what is often overlooked is the installer. Sternberg has worked with installers to design a luminaire that is easy to install and easy to service. Out of that work evolved the Twist-Lock or "TL" option from Sternberg. With a quarter turn the globe assembly lifts off exposing the electrical gear tray and lamp socket for repair or replacement. No tools are needed. There is no product on the market easier to service and install than Sternberg's acorn and globe families of products with the "TL" option.