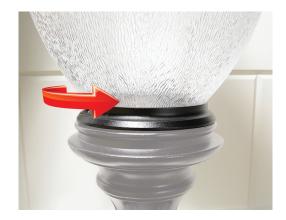

## Twist-Lock

Modern lighting equipment needs to be aesthetically pleasing and highly functioning to meet today's strict roadway and area lighting guidelines. This is a fact every manufacturer is aware of but what is often overlooked is the installer. Sternberg has worked with installers to design a luminaire that is easy to install and easy to service. Out of that work evolved the Twist-Lock or "TL" option from Sternberg. With a quarter turn the globe assembly lifts off exposing the electrical gear tray and lamp socket for repair or replacement. No tools are needed. There is no product on the market easier to service and install than Sternberg's acorn and globe families of products with the "TL" option.